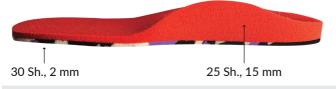

# Milled insoles







For children preventing insoles

# **BM04**



For patients with diabetes and rheumatism

# **BM07**



For daily orthopedic adult insoles

# **BM09**



For patients with diabetes and rheumatism and cerebral paralysis

## **BM11**



For daily orthopedic adult men insoles with weight over 75 kg

#### **BM14**



For children preventing insoles

#### BM03



For elastic sport insoles

# **BM06**



For daily orthopedic adult insoles

### **BM08**



For elastic sport insoles with extra shock absorber layer

# BM10



For patients with diabetes and rheumatism and cerebral paralysis

## **BM13**



For daily ortohopedic adult with extra midfoot suport

#### **BM15**



For daily orthopedic adult men insoles with weight over 75 kg with schock absorbing layer