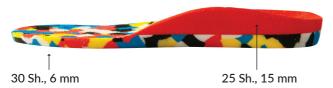

# Milled insoles







For children preventing insoles

# **BM04**



For patients with diabetes and rheumatism

# **BM07**



For daily orthopedic adult insoles

# **BM09**



For patients with diabetes and rheumatism and cerebral paralysis

## **BM11**



For daily orthopedic adult men insoles with weight over 75 kg

#### **BM14**



For children preventing insoles

#### BM03



For elastic sport insoles

# **BM06**



For daily orthopedic adult insoles

### **BM08**



For elastic sport insoles with extra shock absorber layer

# BM10



For patients with diabetes and rheumatism and cerebral paralysis

## **BM13**



For daily ortohopedic adult with extra midfoot suport

#### **BM15**



For daily orthopedic adult men insoles with weight over 75 kg with schock absorbing layer