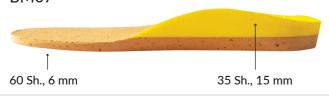

# Milled insoles







For children preventing insoles

# **BM04**



For patients with diabetes and rheumatism

# **BM07**



For daily orthopedic adult insoles

# **BM09**



For patients with diabetes and rheumatism and cerebral paralysis

## **BM11**



For daily orthopedic adult men insoles with weight over 75 kg

#### **BM14**



For children preventing insoles

#### BM03



For elastic sport insoles

# **BM06**



For daily orthopedic adult insoles

### **BM08**



For elastic sport insoles with extra shock absorber layer

# BM10



For patients with diabetes and rheumatism and cerebral paralysis

## **BM13**



For daily ortohopedic adult with extra midfoot suport

#### **BM15**



For daily orthopedic adult men insoles with weight over 75 kg with schock absorbing layer