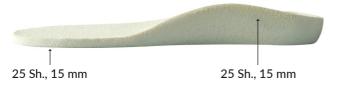

# Milled insoles







For children preventing insoles

# **BM04**



For patients with diabetes and rheumatism

# **BM07**



For daily orthopedic adult insoles

# **BM09**



For patients with diabetes and rheumatism and cerebral paralysis

## **BM11**



For daily orthopedic adult men insoles with weight over 75 kg

#### **BM14**



For children preventing insoles

#### BM03



For elastic sport insoles

# **BM06**



For daily orthopedic adult insoles

### **BM08**



For elastic sport insoles with extra shock absorber layer

# BM10



For patients with diabetes and rheumatism and cerebral paralysis

## **BM13**



For daily ortohopedic adult with extra midfoot suport

#### **BM15**



For daily orthopedic adult men insoles with weight over 75 kg with schock absorbing layer