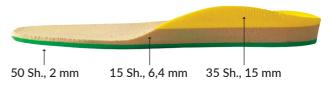

# Milled insoles







For children preventing insoles

# **BM04**



For patients with diabetes and rheumatism

# **BM07**



For daily orthopedic adult insoles

# **BM09**



For patients with diabetes and rheumatism and cerebral paralysis

## **BM11**



For daily orthopedic adult men insoles with weight over 75 kg

#### **BM14**



For children preventing insoles

#### BM03



For elastic sport insoles

# **BM06**



For daily orthopedic adult insoles

### **BM08**



For elastic sport insoles with extra shock absorber layer

# BM10



For patients with diabetes and rheumatism and cerebral paralysis

## **BM13**



For daily ortohopedic adult with extra midfoot suport

#### **BM15**



For daily orthopedic adult men insoles with weight over 75 kg with schock absorbing layer