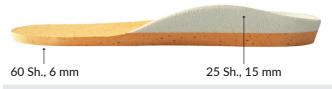

# Milled insoles







For children preventing insoles

# **BM04**



For patients with diabetes and rheumatism

# **BM07**



For daily orthopedic adult insoles

# **BM09**



For patients with diabetes and rheumatism and cerebral paralysis

## **BM11**



For daily orthopedic adult men insoles with weight over 75 kg

#### **BM14**



For children preventing insoles

#### BM03



For elastic sport insoles

# **BM06**



For daily orthopedic adult insoles

### **BM08**



For elastic sport insoles with extra shock absorber layer

# BM10



For patients with diabetes and rheumatism and cerebral paralysis

## **BM13**



For daily ortohopedic adult with extra midfoot suport

#### **BM15**



For daily orthopedic adult men insoles with weight over 75 kg with schock absorbing layer