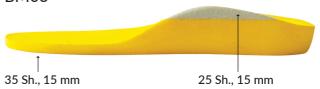

# Milled insoles







For children preventing insoles

# **BM04**



For patients with diabetes and rheumatism

# **BM07**



For daily orthopedic adult insoles

# **BM09**



For patients with diabetes and rheumatism and cerebral paralysis

## **BM11**



For daily orthopedic adult men insoles with weight over 75 kg

#### **BM14**



For children preventing insoles

#### BM03



For elastic sport insoles

# **BM06**



For daily orthopedic adult insoles

### **BM08**



For elastic sport insoles with extra shock absorber layer

# BM10



For patients with diabetes and rheumatism and cerebral paralysis

## **BM13**



For daily ortohopedic adult with extra midfoot suport

#### **BM15**



For daily orthopedic adult men insoles with weight over 75 kg with schock absorbing layer