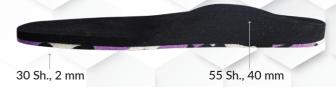

# Milled insoles







For children preventing insoles

# **BM04**



For patients with diabetes and rheumatism

# **BM07**



For daily orthopedic adult insoles

# **BM09**



For patients with diabetes and rheumatism and cerebral paralysis

## **BM11**



For daily orthopedic adult men insoles with weight over 75 kg

#### **BM14**



For children preventing insoles

#### BM03



For elastic sport insoles

# **BM06**



For daily orthopedic adult insoles

### **BM08**



For elastic sport insoles with extra shock absorber layer

# BM10



For patients with diabetes and rheumatism and cerebral paralysis

## **BM13**



For daily ortohopedic adult with extra midfoot suport

#### **BM15**



For daily orthopedic adult men insoles with weight over 75 kg with schock absorbing layer