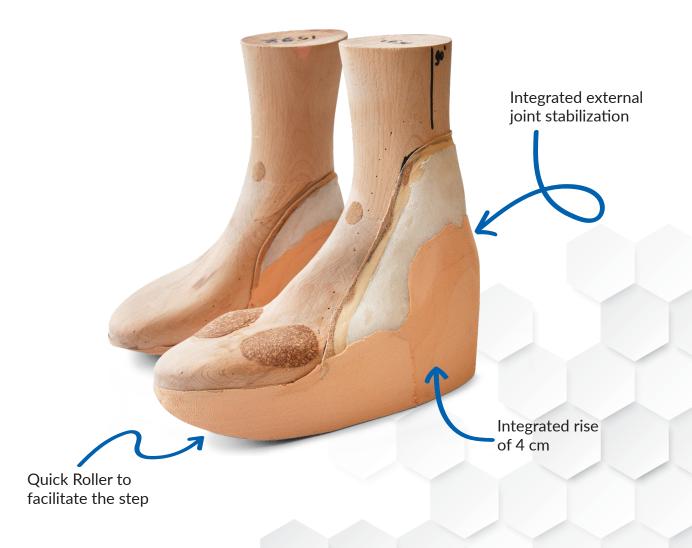

# Insole with the integrated rise and external joint support Individual orthopedic solutions