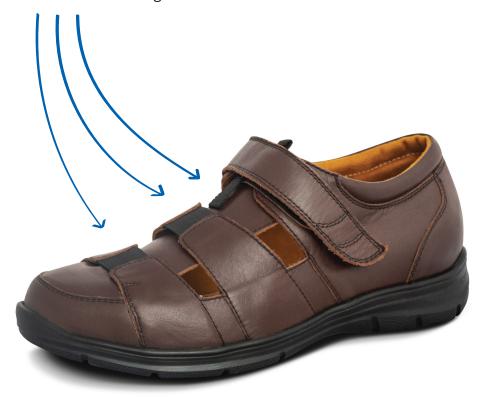

# ORTHOPEDIC AND PRODUCTION SOLUTIONS



## Dolphin





### Universe



https://www.linkedin.com/posts/ortopedijos-technika\_unique-design-model-universe-activity-6772882653487087616-CtzR/



Toffe



Possibility to adapt the elastics as the foot volume changes





Comfortable model for the shoe technician assisting the patient

Cosy





Chili





## Spring





Great alternative to a high boot



# Orthotics and custom made footwear





## Chopart inner boot



(1)

Amputated foot lasts







## Chopart inner boot / Shoe sock for amputee foot







# Footwear solution for equinovarus foot





# Insole with the integrated rise and external joint support Individual orthopedic solutions

#### Features of the solutions:

- lasts can be used to produce orthopedic shoes with the possibility to remove a reinforced insert and adjust if necessary;
- it is possible to produce half-shoes, keeping the supports (even in the case of half-shoes; after covering some parts with leather).

#### Materials:

- Nora padding;
- Leather lining chrome and metal f