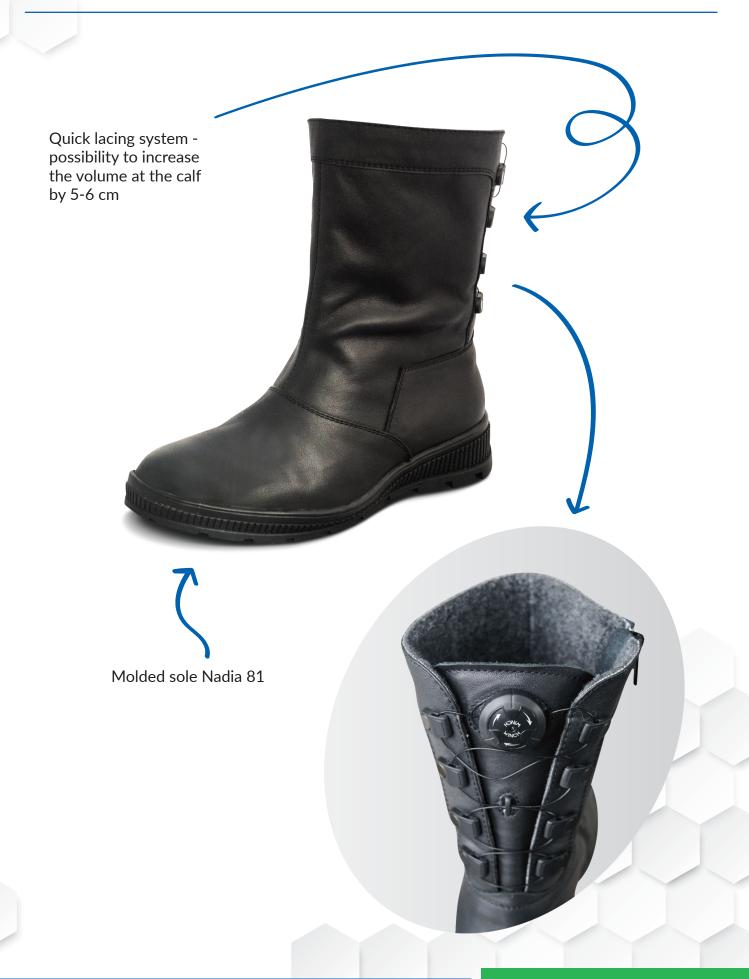

# ORTHOPEDIC AND PRODUCTION SOLUTIONS



## Dolphin





### Universe



https://www.linkedin.com/posts/ortopedijos-technika\_unique-design-model-universe-activity-6772882653487087616-CtzR/



Toffe



Possibility to adapt the elastics as the foot volume changes





Comfortable model for the shoe technician assisting the patient

Cosy





Chili





## Spring





Great alternative to a high boot



# Orthotics and custom made footwear





## Chopart inner boot



(1)

Amputated foot lasts







## Chopart inner boot / Shoe sock for amputee foot







# Footwear solution for equinovarus foot





# Insole with the integrated rise and external joint support Individual orthopedic solutions

#### Features of the solutions:

- lasts can be used to produce orthopedic shoes with the possibility to remove a reinforced insert and adjust if necessary;
- it is possible to produce half-shoes, keeping the supports (even in the case of half-shoes; after covering some parts with leather).

#### Materials:

- Nora padding;
- Leather lining chrome and metal free;
- PH neutral:
- Renoflex reinforcement;
- Smoothing and wider from Multi