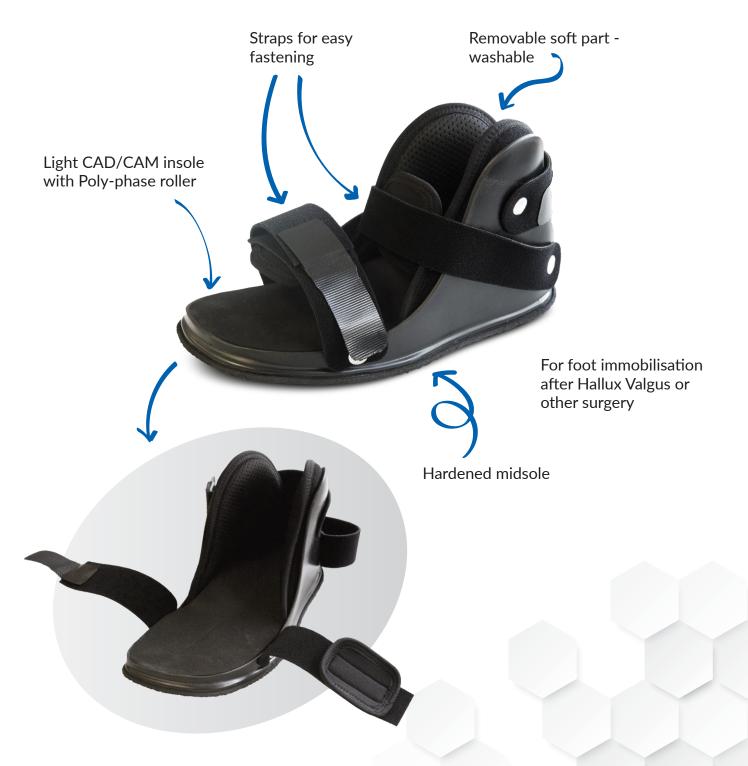

## FAI-boot Standard post-operative footwear

| Foot lenght,<br>cm | XS | S  | М  | L  | XL   |
|--------------------|----|----|----|----|------|
|                    | 24 | 25 | 26 | 28 | 29,5 |

Lenght tolerance +/- 2 mm

Not for sale in Belgium, Netherlands, Luxemburg