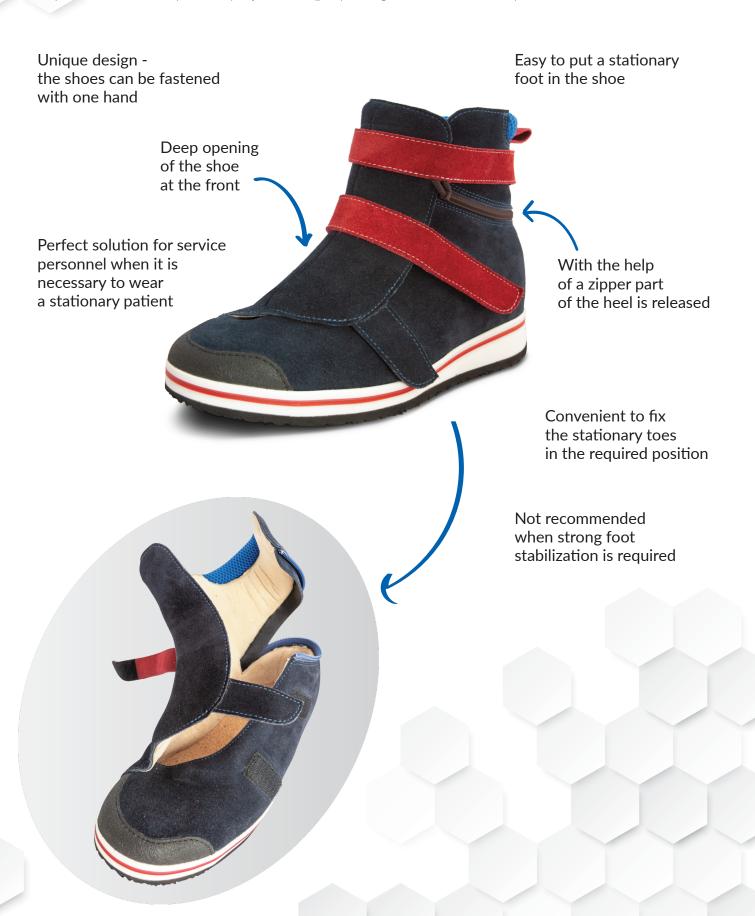

### Universe

https://www.linkedin.com/posts/ortopedijos-technika\_unique-design-model-universe-activity-6772882653487087616-CtzR/

Toffe

Possibility to adapt the elastics as the foot volume changes

Comfortable model for the shoe technician assisting the patient