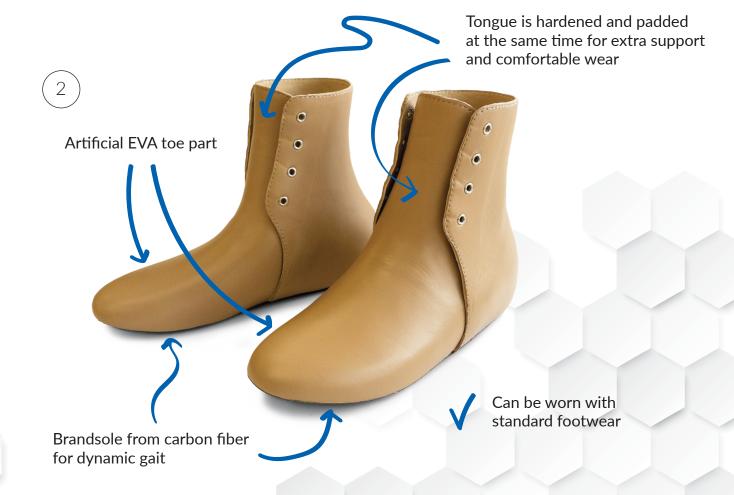

## Chopart inner boot

(1)

Amputated foot lasts

## Chopart inner boot / Shoe sock for amputee foot