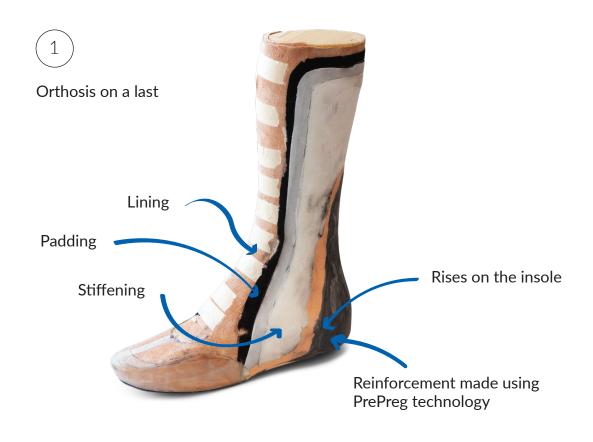

# Orthotics and custom made footwear

## Chopart inner boot

(1)

Amputated foot lasts

## Chopart inner boot / Shoe sock for amputee foot