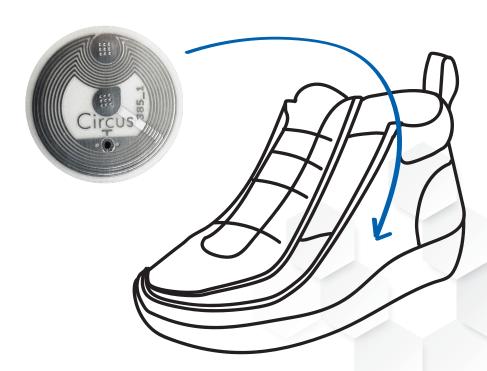

# An electronic chip for smart shoes

#### What is it?

- An electronic device between lining and upper leather with relevant information.
- Smart patient data protection and alternative for paper labels.

#### What is possible to enter?

- text information up to 130 symbols (tabs included);
- website address, with possibility to scan it and open in your phone;
- shoes service phone number with possibility to scan and open it directly in your phone;
- appointment dates for visit in clinic.

#### Benefits:

- possibility to change information;
- partial patient data protection;
- important information directly in shoes, reachable every time you need.

**Interested?** Contact your manager in AB "Ortopedijos technika" and we could discuss price and possibility to produce free example.