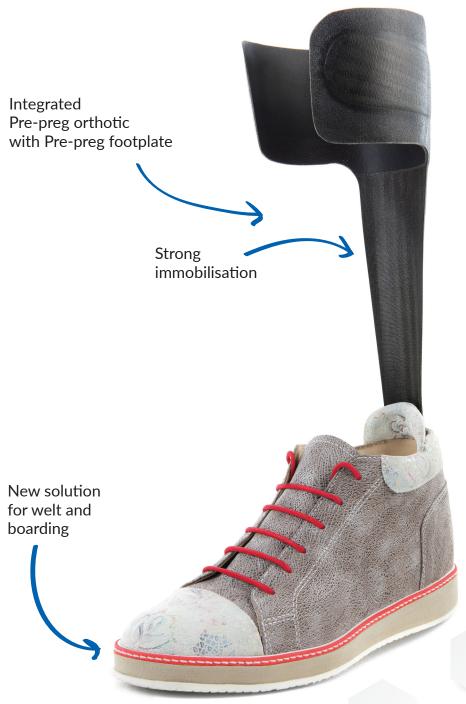

# ORTHOPEDIC AND PRODUCTION SOLUTIONS



## Dolphin





### Universe



https://www.linkedin.com/posts/ortopedijos-technika\_unique-design-model-universe-activity-6772882653487087616-CtzR/



Toffe



Possibility to adapt the elastics as the foot volume changes





Comfortable model for the shoe technician assisting the patient

Cosy





Chili





## Spring





Great alternative to a high boot



# Orthotics and custom made footwear





## Chopart inner boot



(1)

Amputated foot lasts







## Chopart inner boot / Shoe sock for amputee foot







# Footwear solution for equinovarus foot





# Insole with the integrated rise and external joint support Individual orthopedic solutions

#### Features of the solutions:

- lasts can be used to produce orthopedic shoes with the possibility to remove a reinforced insert and adjust if necessary;
- it is possible to produce half-shoes, keeping the supports (even in the case of half-shoes; after covering some parts with leather).

#### Materials:

- Nora padding;
- Leather lining chrome and metal free;
- PH neutral:
- Renoflex reinforcement;
- Smoothing and wider from Multiform.





## FAI-boot Sta