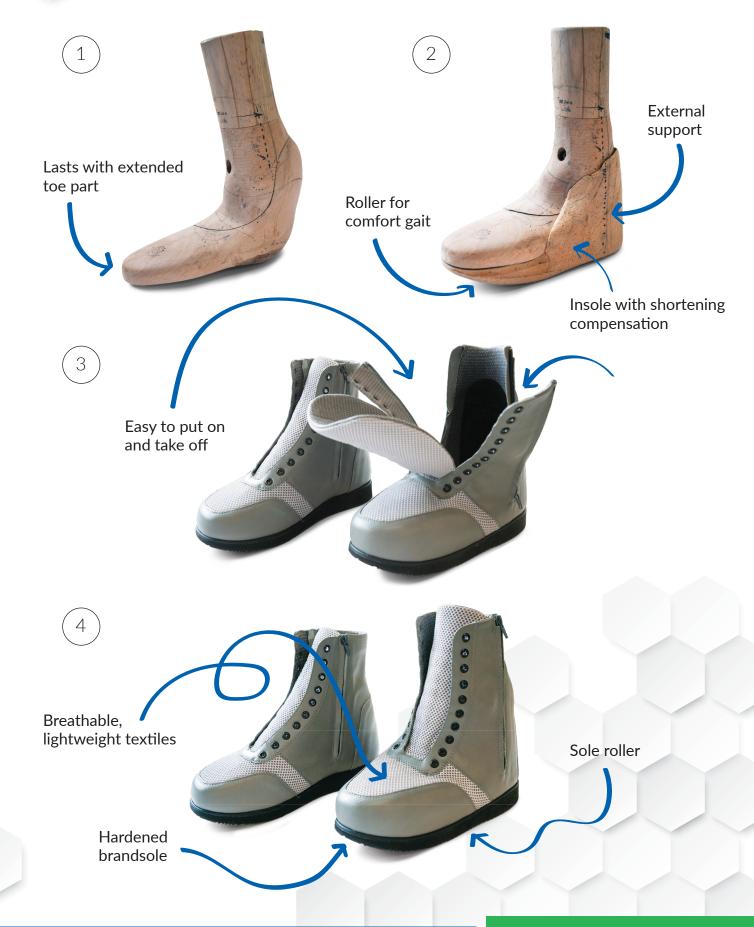

# ORTHOPEDIC AND PRODUCTION SOLUTIONS



## Dolphin





### Universe



https://www.linkedin.com/posts/ortopedijos-technika\_unique-design-model-universe-activity-6772882653487087616-CtzR/



Toffe



Possibility to adapt the elastics as the foot volume changes





Comfortable model for the shoe technician assisting the patient

Cosy





Chili





## Spring





Great alternative to a high boot



# Orthotics and custom made footwear





## Chopart inner boot



(1)

Amputated foot lasts







## Chopart inner boot / Shoe sock for amputee foot







# Footwear solution for equinovarus foot





# Insole with the integrated rise and external joint support Individual orthopedic solutions

#### Features of the solutions:

- lasts can be used to produce orthopedic shoes with the possibility to remove a reinforced insert and adjust if necessary;
- it is possible to produce half-shoes, keeping the supports (even in the case of half-shoes; after covering some parts with leather).

#### Materials:

- Nora padding;
- Leather lining chrome and metal free;
- PH neutral:
- Renoflex reinforcement;
- Smoothing and wider from Multiform.





## FAI-boot Standard post-operative footwear



| Foot lenght,<br>cm | XS | S  | М  | L  | XL   |
|--------------------|----|----|----|----|------|
|                    | 24 | 25 | 26 | 28 | 29,5 |

Lenght tolerance +/- 2 mm

Not for sale in Belgium, Ne