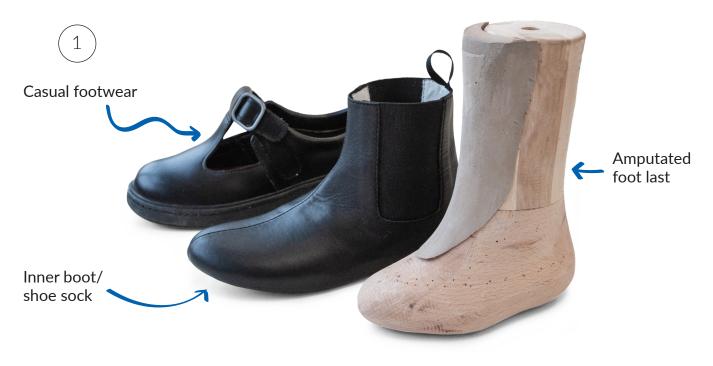

## Chopart inner boot

(1)

Amputated foot lasts

## Chopart inner boot / Shoe sock for amputee foot