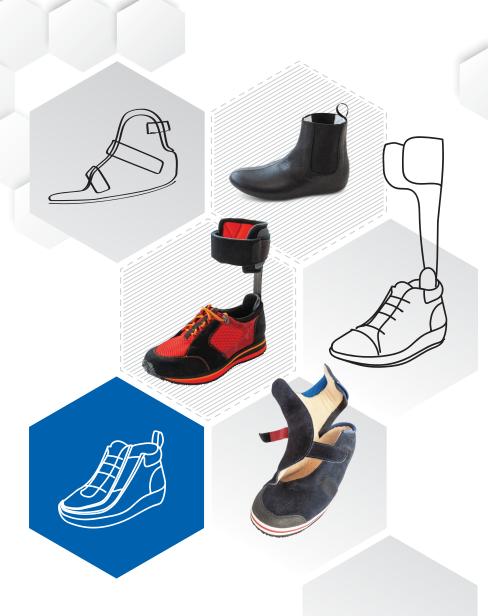

# Orthotics and custom made footwear

## Chopart inner boot

(1)

Amputated foot lasts

## Chopart inner boot / Shoe sock for amputee foot

# Footwear solution for equinovarus foot

# Insole with the integrated rise and external joint support Individual orthopedic solutions