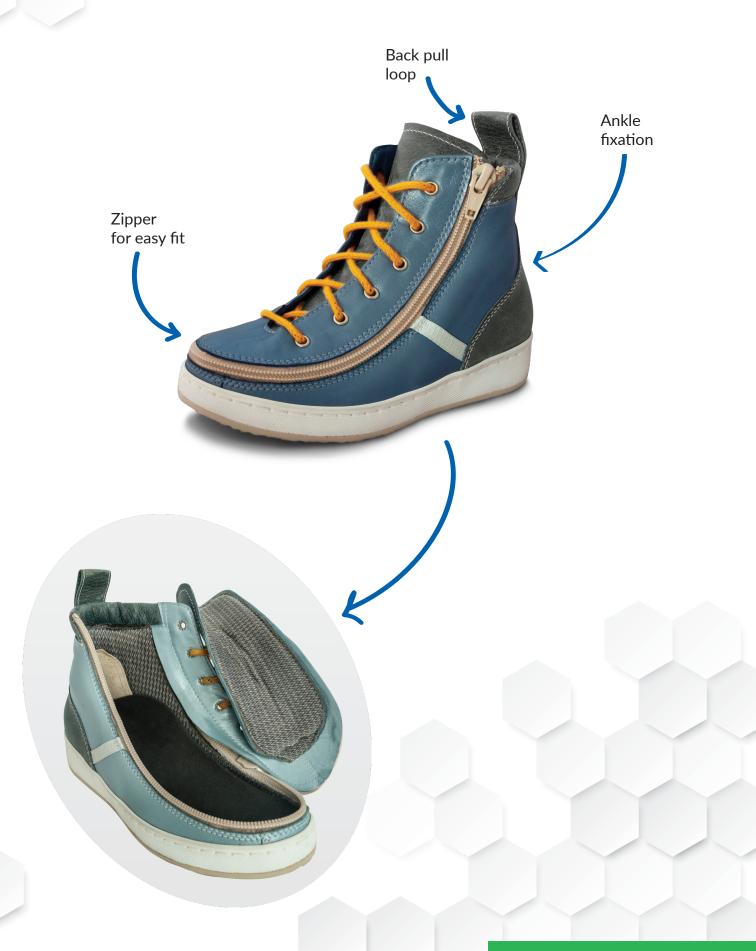

# ORTHOPEDIC AND PRODUCTION SOLUTIONS



## Dolphin





### Universe



https://www.linkedin.com/posts/ortopedijos-technika\_unique-design-model-universe-activity-6772882653487087616-CtzR/



Toffe



Possibility to adapt the elastics as the foot volume changes





Comfortable model for the shoe technician assisting the patient

Cosy





Chili





## Spring





Great alternative to a high boot



# Orthotics and custom made footwear





## Chopart inner boot



(1)

Amputated foot lasts







## Chopart inner boot / Shoe sock for amputee foot







# Footwear solution for equinovarus foot





# Insole with the integrated rise and external joint support Individual orthopedic solutions

#### Features of the solutions:

- lasts can be used to produce orthopedic shoes with the possibility to remove a reinforced insert and adjust if necess