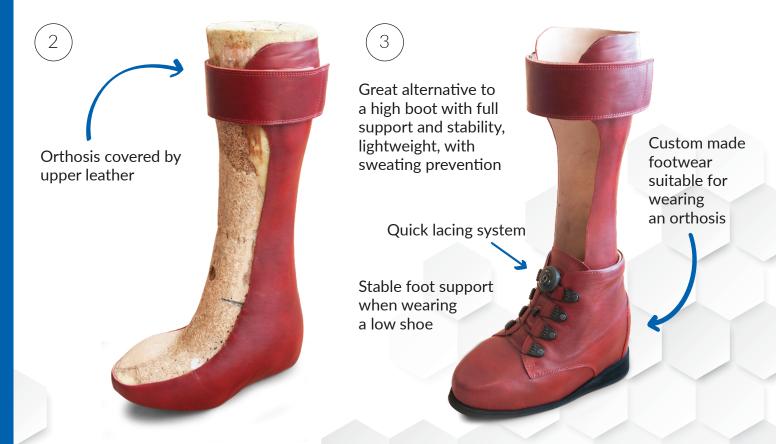

# ORTHOPEDIC AND PRODUCTION SOLUTIONS



## Dolphin





### Universe



https://www.linkedin.com/posts/ortopedijos-technika\_unique-design-model-universe-activity-6772882653487087616-CtzR/



Toffe



Possibility to adapt the elastics as the foot volume changes





Comfortable model for the shoe technician assisting the patient

Cosy





Chili





## Spring





Great alternative to a high boot



# Orthotics and custom made footwear





## Chopart inner boot



(1)

Amputated foot lasts







## Chopart inner boot / Shoe sock for amputee foot







# Footwear solution for equinovarus foot





# Insole with the integrated rise and external joint support Individual orthopedic solutions

#### Features of the solutions:

- lasts can be used to produce orthopedic shoes with the possibility to remove a reinforced insert and adjust if necessary;
- it is possible to produce half-shoes, keeping the supports (even in the case of half-shoes; after covering some parts with leather).

#### Materials:

- Nora padding;
- Leather lining chrome and metal free;
- PH neutral:
- Renoflex reinforcement;
- Smoothing and wider from Multiform.





## FAI-boot Standard post-operative footwear



| Foot lenght,<br>cm | XS | S  | М  | L  | XL