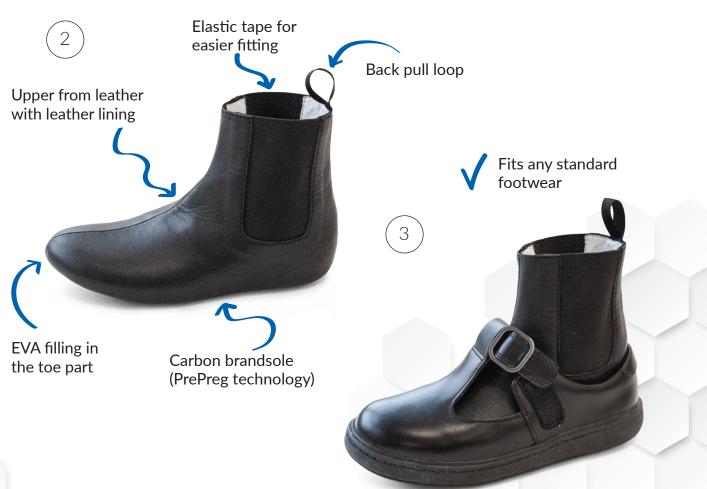

# ORTHOPEDIC AND PRODUCTION SOLUTIONS



## Dolphin





### Universe



https://www.linkedin.com/posts/ortopedijos-technika\_unique-design-model-universe-activity-6772882653487087616-CtzR/



Toffe



Possibility to adapt the elastics as the foot volume changes





Comfortable model for the shoe technician assisting the patient

Cosy





Chili





## Spring





Great alternative to a high boot



# Orthotics and custom made footwear





## Chopart inner boot



(1)

Amputated foot lasts







## Chopart inner boot / Shoe sock for amputee foot







# Footwear solution for equinovarus foot





# Insole with the integrated rise and external joint support Individual orthopedic solutions

#### Features of the solutions:

- lasts can be used to produce orthopedic shoes with the possibility to remove a reinforced insert and adjust if necessary;
- it is possible to produce half-shoes, keeping the supports (even in the case of half-shoes; after covering some parts with leather).

#### Materials:

- Nora padding;
- Leather lining chrome and metal free;
- PH neutral:
- Renoflex reinforcement;
- Smoothing and wider from Multiform.





## FAI-boot Standard post-operative footwear



| Foot lenght,<br>cm | XS | S  | М  | L  | XL   |
|--------------------|----|----|----|----|------|
|                    | 24 | 25 | 26 | 28 | 29,5 |

Lenght t