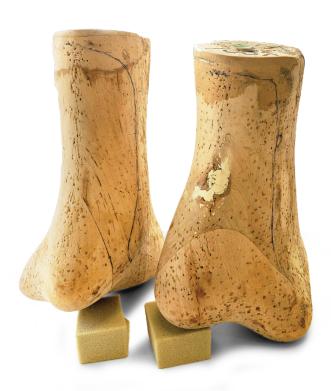

## Chopart inner boot

(1)

Amputated foot lasts

## Chopart inner boot / Shoe sock for amputee foot